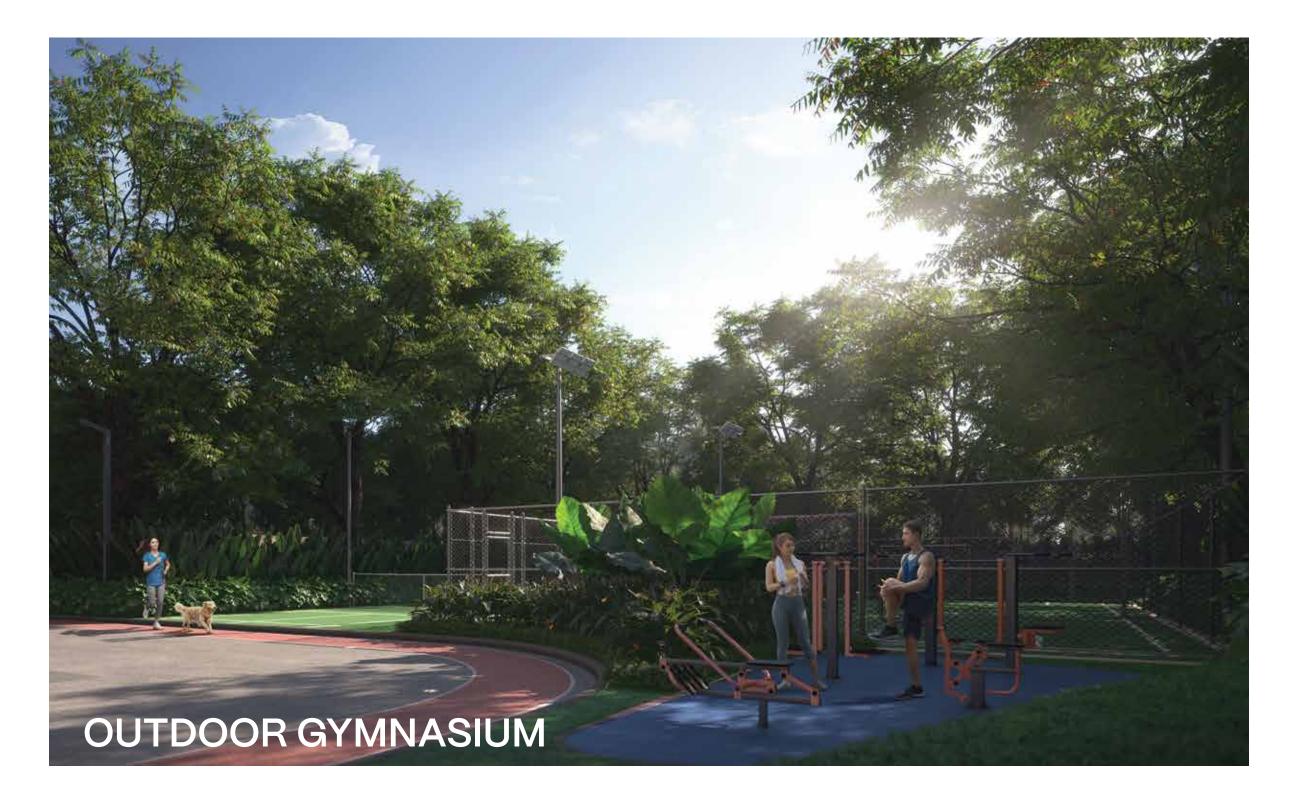

## CRAFT A FITNESS REGIME

Swimming pool Jacuzzi Massage room Steam room Indoor gymnasium Outdoor gymnasium Yoga room Jogging track