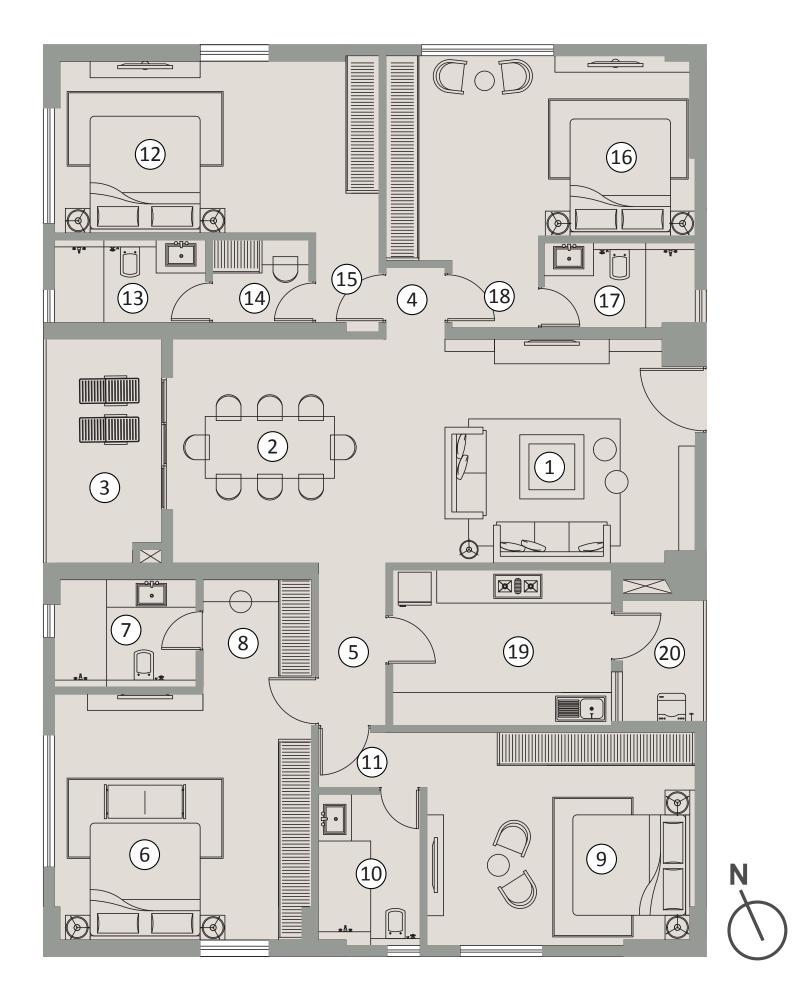

# **4 BHK I UNIT A** (6th to 14th Floor)

This Home is lat the rear corner of the project secluding it from the buzzing street. It comes with spacious bedrooms with dedicated wardrobe space and a Southeast opening.

3 side open Vaastu compliant West entry apartment.

Enjoy ample morning sunlight filling the space with positivity and mproved air circulation.

Wide balcony with ample space for a swing and a coffee table, ideal for relaxation.

A large kitchen with dedicated service area, makes organising chores such as laundry, dishwashing, drying, and ironing convinient.

Separate helper's area and service yard connected to the kitchen makes it easy to manage household services.

#### CARPET AREA 1576 sq.ft. | BALCONY AREA 83 sq.ft.

| No. | Space Type      | Dimension<br>(Ft. Inch) | Area<br>(sq. Ft.) |
|-----|-----------------|-------------------------|-------------------|
| 1   | DINING          | 14'7"X 15'11"           |                   |
| 2   | LIVING          | 13'10"X 11'6"           | 448               |
| 3   | BALCONY         | 5′0″ X 11′6″            |                   |
| 4   | BEDROOM 1       | 11'8"X 16'0"            |                   |
| 5   | TOILET          | 5'0" X 9'7"             | 264               |
| 6   | DRESSER         | 5'0" X 6'0"             |                   |
| 7   | BEDROOM 2       | 10'6" X 13'6"           |                   |
| 8   | TOILET          | 6'9" X 6'6"             | 214               |
| 9   | DRESSER         | 5'10" X 4'0"            |                   |
| 10  | BEDROOM 3       | 11′0″ X 13′10″          |                   |
| 11  | TOILET          | 5'0" X 8'9"             | 222               |
| 12  | DRESSER         | 5′5″ X 4′8″             |                   |
| 13  | BEDROOM 4       | 16′5″ X 14′0″           |                   |
| 14  | TOILET          | 5'0" X 10'0"            | 293               |
| 15  | FOYER           | 5′5″ X 3′5″             |                   |
| 16  | KITCHEN         | 7'11" X 9'7"            | 103               |
| 17  | SERVICE YARD    | 7'9" X 4'0"             | 105               |
|     | SERVENT QUARTER | 5′11″ X 7′11″           | 48                |