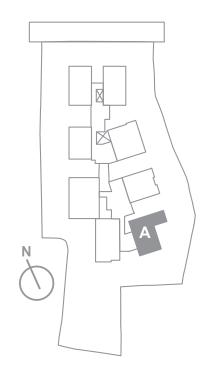

# **4 BHK I UNIT A** (6th to 14th Floor)

This Home is lat the rear corner of the project secluding it from the buzzing street. It comes with spacious bedrooms with dedicated wardrobe space and a Southeast opening.