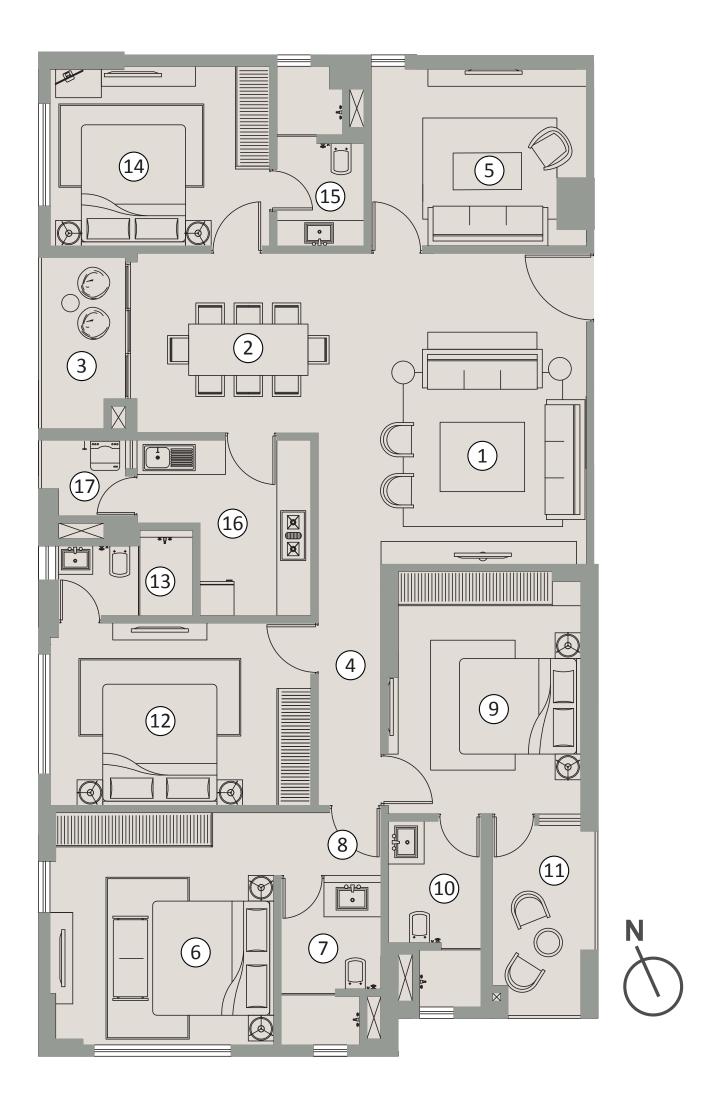

## 4 BHK + STUDY I UNIT B (5th to 14th Floor)

This home comes with an extra balcony and an additional room that can be used as a puja room, den, or study, to suit your need.

3 side open Vaastu compliant East entry apartment.

Openings on all 4 directions and tall windows allow improved air circulation and ample natural light throughout the day.

Enjoy both sunrise and sunset with an East facing and another West facing balcony.

A large kitchen with dedicated service area, makes organising chores such as laundry, dishwashing, drying, and ironing convinient.

Separate helper's area and service yard connected to the kitchen makes it easy to manage household services.

#### CARPET AREA 1589 sq.ft. | BALCONY AREA 136 sq.ft.

| No. | Space Type                       | Dimension<br>(Ft. Inch) | Area<br>(sq. Ft.) |
|-----|----------------------------------|-------------------------|-------------------|
| 1   | LIVING                           | 16'2" X 17'11"          |                   |
| 2   | DINING                           | 9'11" X 10'4"           | 405               |
| 3   | BALCONY                          | 5′0″ X 9′10″            | 495               |
| 4   | PASSAGE                          | 4'1" X 13'10"           |                   |
| 5   | INFORMAL SEATING<br>& PUJA SPACE | 12'8" X 10'5"           | 126               |
| 6   | BEDROOM 1                        | 12'11" X 13'4"          |                   |
| 7   | TOILET                           | 5'9" X9'4"              | 241               |
| 8   | FOYER                            | 6'2" X 3'7"             |                   |
| 9   | BEDROOM 2                        | 11'1" X 13'11"          |                   |
| 10  | TOILET                           | 5′4″ X 10′8″            | 262               |
| 11  | BALCONY                          | 6'1" X 11'1"            |                   |

| No. | Space Type      | Dimension<br>(Ft. Inch)       | Area<br>(sq. Ft.) |
|-----|-----------------|-------------------------------|-------------------|
| 12  | BEDROOM 3       | 14'6" X 10'6"                 | 107               |
| 13  | TOILET          | 7′9″ X 4′11″                  | 187               |
| 14  | BEDROOM 4       | 12'8" X 10'5"                 | 177               |
| 15  | TOILET          | 5′0″ X 10′5″                  | 177               |
| 16  | KITCHEN         | 5'11" X 10'1"/<br>3'7" X 4'9" | 97                |
| 17  | SERVICE YARD    | 5'0" X 4'4"                   |                   |
|     | SERVANT QUARTER | 5′11″ X 8′2″                  | 48                |