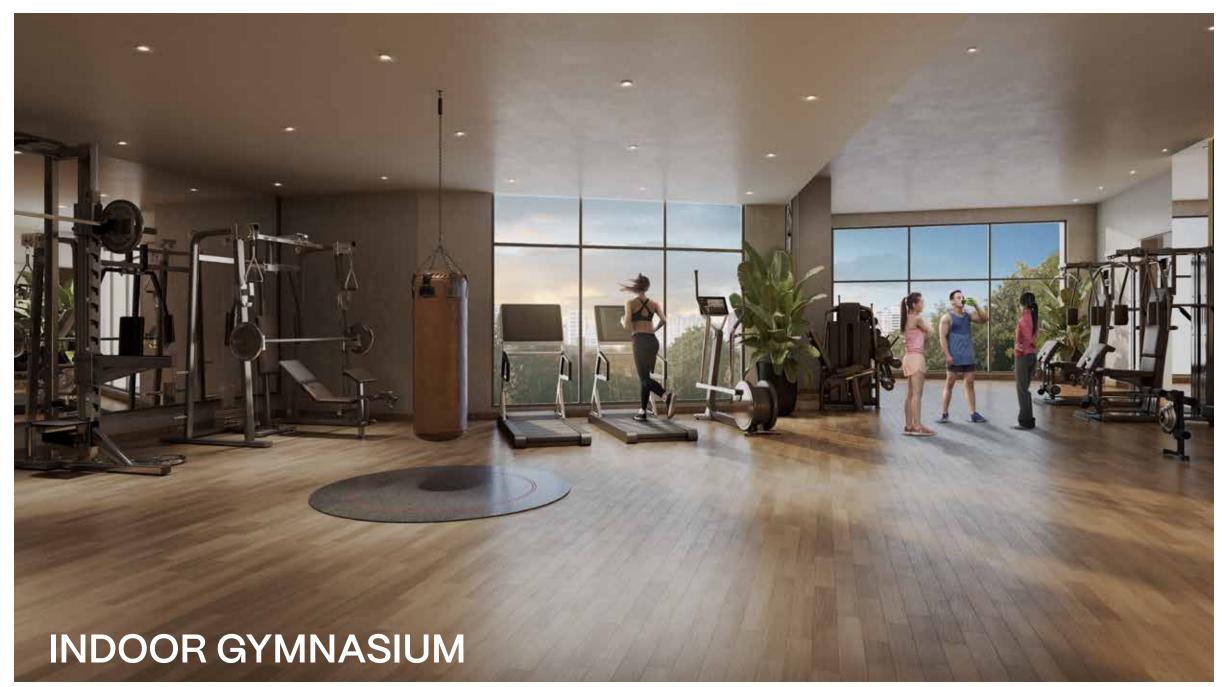

## CRAFT A FITNESS REGIME

Swimming pool Jacuzzi Massage room Steam room Indoor gymnasium Outdoor gymnasium Yoga room Jogging track