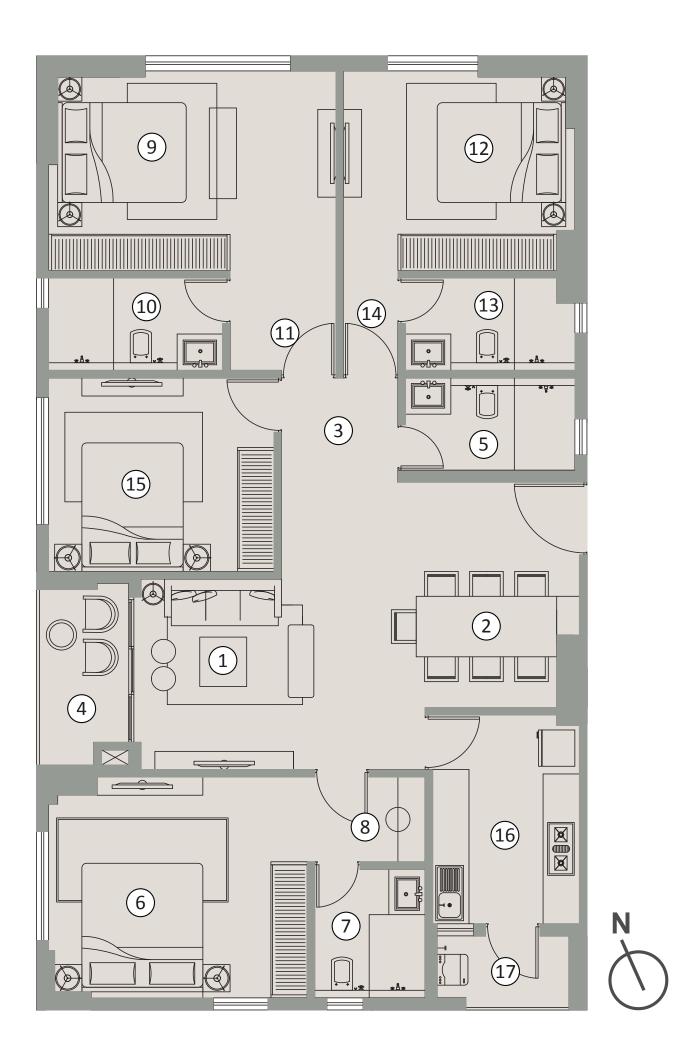

## **3 BHK I UNIT F** (5th to 12th Floor)

A lavish home that provides residents with a sense of openness and opulence of space.

3 side open Vaastu compliant East entry apartment.

The large living–dining space is an ideal setting for social gathering and hosting elegant dinners.

An expansive balcony, seamlessly connected to the extended living and dining area and two bedrooms heighten the sense of space and provides picturesque sunrise vistas.

Spacious bedrooms with dedicated wardrobe space optimizes functionality.

A large kitchen with dedicated service area, makes organising chores such as laundry, dishwashing, drying, and ironing convinient.

Separate helper's area and service yard connected to the kitchen makes it easy to manage household services.

#### CARPET AREA 1125 sq.ft. | BALCONY AREA 73 sq.ft.

| No. | Space Type      | Dimension<br>(Ft. Inch) | Area<br>(sq. Ft.) |
|-----|-----------------|-------------------------|-------------------|
| 1   | DINING          | 10'9"X14'10"            |                   |
| 2   | LIVING          | 13'0"X11'0"             | 362               |
| 3   | BALCONY         | 5'0"X 10'2"             |                   |
| 4   | BEDROOM 1       | 15'0"X12'0"             |                   |
| 5   | TOILET          | 6'0"X 7'0"              | 244               |
| 6   | DRESSER         | 6'0"X 4'7"              | 1                 |
| 7   | BEDROOM 2       | 12'0"X12'0"             |                   |
| 8   | TOILET          | 8'7"X 5'0"              | 207               |
| 9   | FOYER           | 5'3"X 3'5"              |                   |
| 10  | BEDROOM 3       | 11'0"X13'6"             |                   |
| 11  | TOILET          | 5'0"X 7'11"             | 209               |
| 12  | DRESSER         | 5′5″X 4′11″             | 1                 |
| 13  | KITCHEN         | 7'0"X 8'6"              | 01                |
| 14  | SERVICE YARD    | 6'6"X3'5"               | 81                |
|     | SERVANT QUARTER | 5'0"X 7'3"              | 39                |