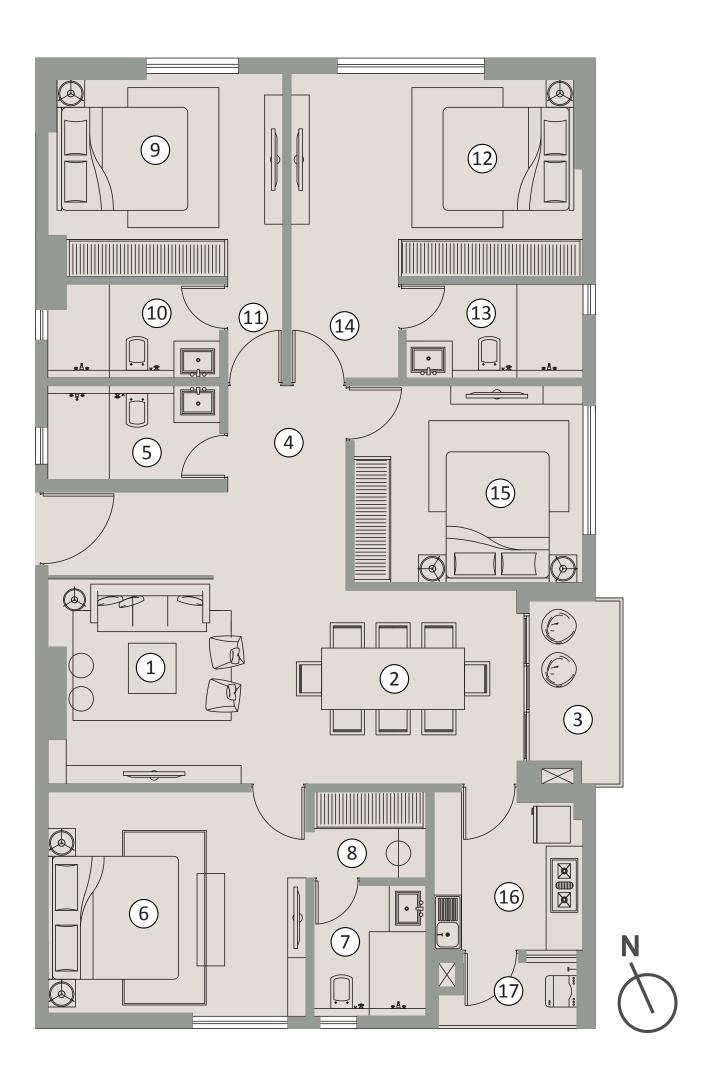

## 4 BHK I UNIT G (6th to 13th Floor)

A thoughtfully designed home facing Manicktala main road with optimal space planning and functionality.

3 side open Vaastu compliant East entry apartment.

Spacious West-facing balcony , offers great sunset views and is spacious enough for a swing and a coffee table set up.

Spacious bedrooms with dedicated wardrobe space optimizes functionality.

The living & dining area has been strategically zoned to enhance the experience of using the space and a common toilet maximizes this effect of zoning.

A large kitchen with dedicated service area, makes organising chores such as laundry, dishwashing, drying, and ironing convinient.

Separate helper's area and service yard connected to the kitchen makes it easy to manage household services.

#### CARPET AREA 1371 sq.ft. | BALCONY AREA 72 sq.ft.

| No. | Space Type    | Dimension<br>(Ft. Inch) | Area<br>(sq. Ft.) |
|-----|---------------|-------------------------|-------------------|
| 1   | LIVING        | 15′5″X10′4″             |                   |
| 2   | DINING        | 16'2"X12'3"             |                   |
| 3   | PASSAGE       | 6'4"X10'11"             | 425               |
| 4   | BALCONY       | 5'0"X 9'6"              |                   |
| 5   | COMMON TOILET | 9'2"X5'0"               |                   |
| 6   | BEDROOM 1     | 14'0"X12'0"             |                   |
| 7   | TOILET        | 6'0"X7'0"               | 235               |
| 8   | DRESSER       | 6′5″X4′7″               |                   |
| 9   | BEDROOM 2     | 15'7"X10'10"            |                   |
| 10  | TOILET        | 9′5″X5′0″               | 243               |
| 11  | FOYER         | 5'9"X5'5"               |                   |

| No. | Space Type      | Dimension<br>(Ft. Inch) | Area<br>(sq. Ft.) |
|-----|-----------------|-------------------------|-------------------|
| 12  | BEDROOM 3       | 12'7"X10'10"            |                   |
| 13  | TOILET          | 9'2"X5'0"               | 191               |
| 14  | FOYER           | 2'11"X5'5"              |                   |
| 15  | BEDROOM 4       | 12'3"X10'6"             | 128               |
| 16  | KITCHEN         | 7'11"X11'4"             | 11.0              |
| 17  | SERVICE YARD    | 7'2"X3'11"              | 116               |
|     | SERVANT QUARTER | 5'0"X7'10"              | 40                |