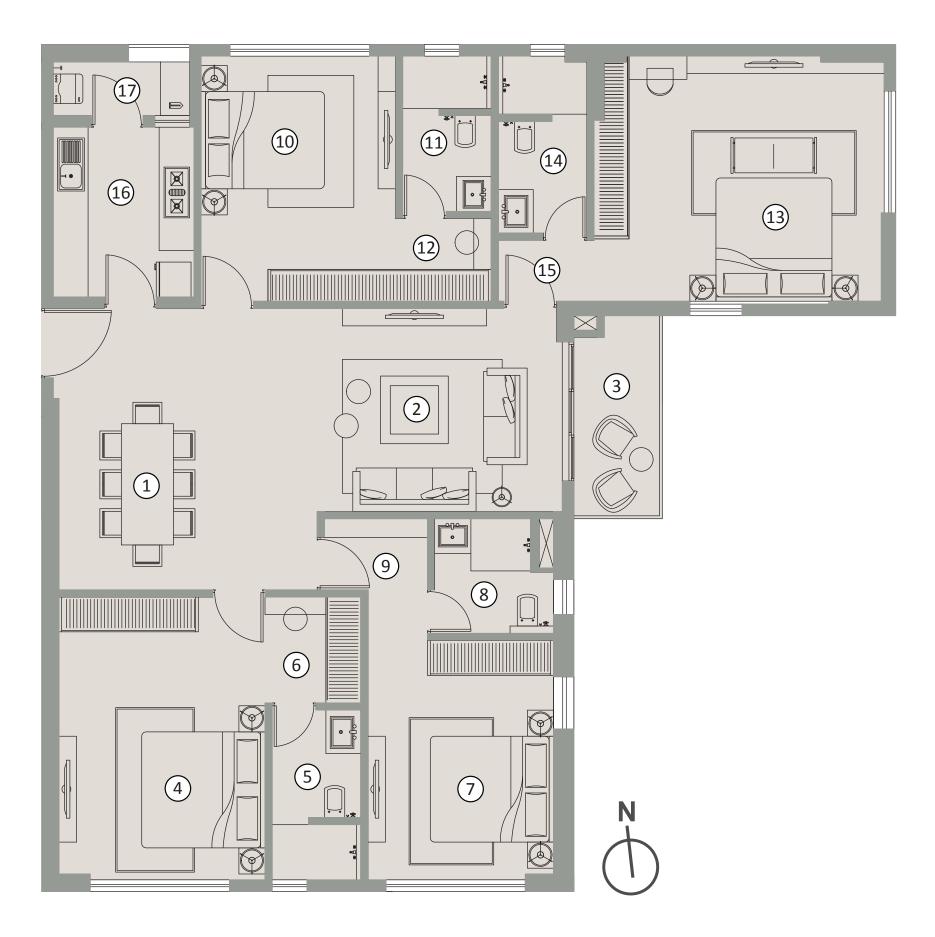

# **4 BHK I UNIT A** (6th to 14th Floor)

This Home is lat the rear corner of the project secluding it from the buzzing street. It comes with spacious bedrooms with dedicated wardrobe space and a Southeast opening.

3 side open Vaastu compliant West entry apartment.

Enjoy ample morning sunlight filling the space with positivity and mproved air circulation.

Wide balcony with ample space for a swing and a coffee table, ideal for relaxation.

A large kitchen with dedicated service area, makes organising chores such as laundry, dishwashing, drying, and ironing convinient.

Separate helper's area and service yard connected to the kitchen makes it easy to manage household services.

#### CARPET AREA 1576 sq.ft. | BALCONY AREA 83 sq.ft.

| No. | Space Type      | Dimension<br>(Ft. Inch) | Area<br>(sq. Ft.) |
|-----|-----------------|-------------------------|-------------------|
| 1   | DINING          | 14'7"X 15'11"           |                   |
| 2   | LIVING          | 13'10"X 11'6"           | 448               |
| 3   | BALCONY         | 5′0″ X 11′6″            |                   |
| 4   | BEDROOM 1       | 11'8"X 16'0"            |                   |
| 5   | TOILET          | 5'0" X 9'7"             | 264               |
| 6   | DRESSER         | 5'0" X 6'0"             |                   |
| 7   | BEDROOM 2       | 10'6" X 13'6"           |                   |
| 8   | TOILET          | 6'9" X 6'6"             | 214               |
| 9   | DRESSER         | 5'10" X 4'0"            |                   |
| 10  | BEDROOM 3       | 11′0″ X 13′10″          |                   |
| 11  | TOILET          | 5'0" X 8'9"             | 222               |
| 12  | DRESSER         | 5′5″ X 4′8″             |                   |
| 13  | BEDROOM 4       | 16′5″ X 14′0″           |                   |
| 14  | TOILET          | 5'0" X 10'0"            | 293               |
| 15  | FOYER           | 5′5″ X 3′5″             |                   |
| 16  | KITCHEN         | 7'11" X 9'7"            | 103               |
| 17  | SERVICE YARD    | 7'9" X 4'0"             | 105               |
|     | SERVENT QUARTER | 5′11″ X 7′11″           | 48                |