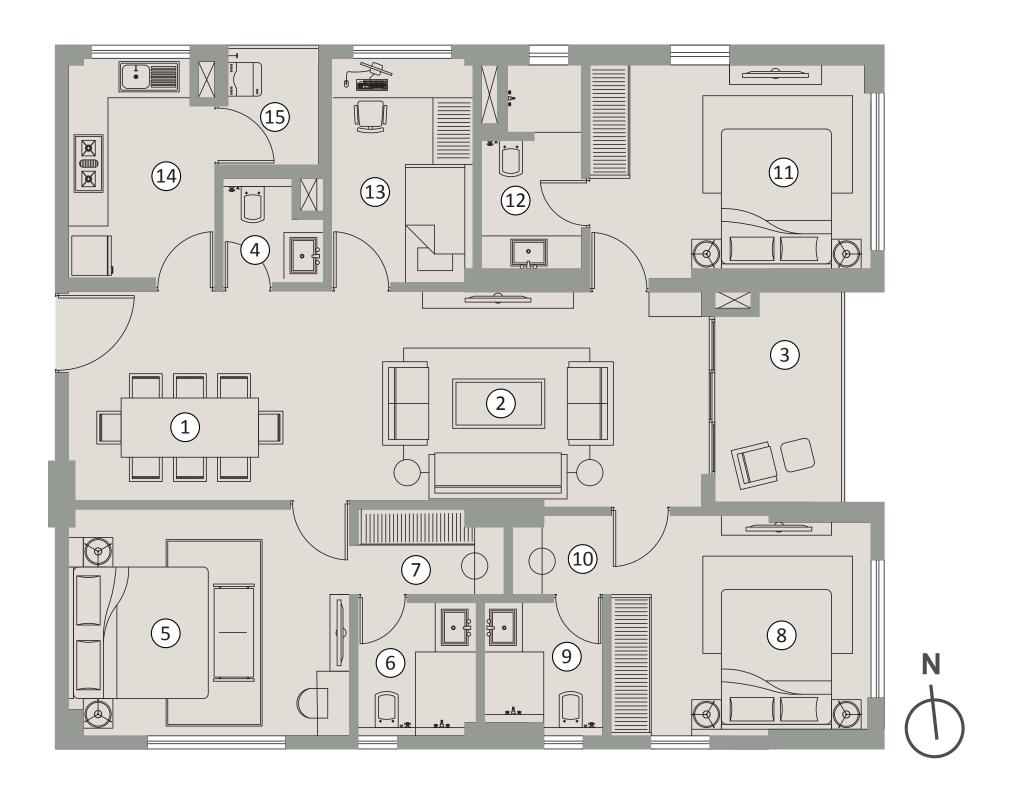

## **4 BHK I UNIT C** (5th to 14th Floor)

A lavish and grand home with a large living & dining and spacious bedrooms with dedicated wardrobe space is ideal for those looking out for capacious apartments.

3 side open Vaastu compliant East entry apartment.

An expansive balcony alike a terrace offers stunning sunset views with ample space for a swing and a coffee table, perfect for relaxation.

The large living-dining space is an ideal setting for social gathering and hosting elegant dinners.

A large kitchen with dedicated service area, makes organising chores such as laundry, dishwashing, drying, and ironing convinient.

Separate helper's area and service yard connected to the kitchen makes it easy to manage household services.

#### CARPET AREA 1903 sq.ft. | BALCONY AREA 130 sq.ft.

| No. | Space Type | Dimension<br>(Ft. Inch) | Area<br>(sq. Ft.) |
|-----|------------|-------------------------|-------------------|
| 1   | LIVING     | 18′5″ X 13′4″           |                   |
| 2   | DINING     | 12'9" X 13'4"           |                   |
| 3   | BALCONY    | 7'1" X 13'4"            | 559               |
| 4   | FOYER      | 3'6" X 4'3"             | 1                 |
| 5   | PASSAGE    | 4'0" X 9'8"             |                   |
| 6   | BEDROOM 1  | 15'4" X 14'8"           |                   |
| 7   | TOILET     | 8′5″ X 6′5″             | 321               |
| 8   | DRESSER    | 6'6" X 6'10"            | 1                 |
| 9   | BEDROOM 2  | 16'0" X 12'9"           |                   |
| 10  | TOILET     | 6'1" X 9'0"             | 277               |
| 11  | FOYER      | 6'6" X 3'3"             |                   |

| No. | Space Type                                | Dimension<br>(Ft. Inch) | Area<br>(sq. Ft.) |
|-----|-------------------------------------------|-------------------------|-------------------|
| 12  | BEDROOM 3                                 | 19'4" X 10'3"           |                   |
| 13  | TOILET                                    | 9′0″ X 4′11″            | 292               |
| 14  | DRESSER                                   | 5′9″ X 4′11″            | 292               |
| 15  | FOYER                                     | 3'9" X 5'4"             |                   |
| 16  | BEDROOM 4                                 | 18′5″ X 10′9″           |                   |
| 17  | TOILET                                    | 9′0″ X 5′1″             | 275               |
| 18  | DRESSER                                   | 5′2″ X 5′6″             |                   |
| 19  | KITCHEN                                   | 13'0" X 9'3"            | 157               |
| 20  | SERVICE YARD                              | 5'0" X 7'3"             | 157               |
|     | SERVANT QUARTER                           | 9'9" X 6'7"             | 60                |
|     | ditional Servant Quarter<br>for 5th Floor | 5′11″ X 7′11″           | 48                |