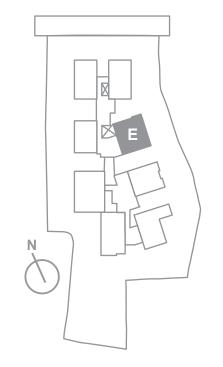

## 4 BHK I UNIT E (5th to 12th Floor)

This is a Sunrise view home with spacious bedrooms and large wardrobe spaces.

3 side open Vaastu compliant West entry apartment.

The large living-dining space is an ideal setting for social gathering and hosting elegant dinners.