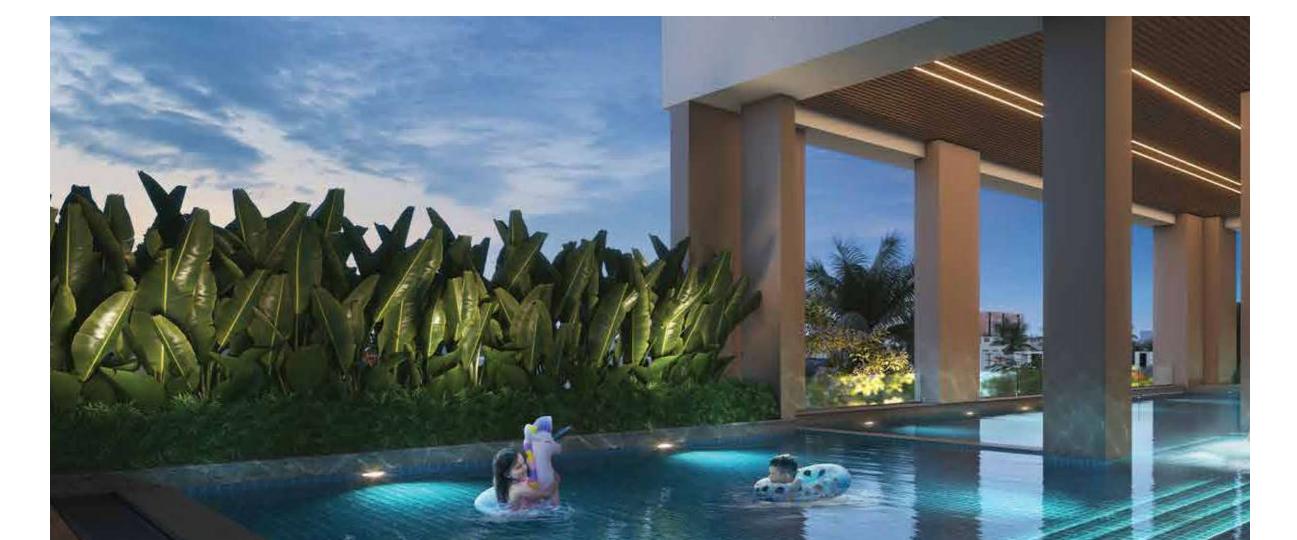

## CRAFT A FITNESS REGIME

Swimming pool Jacuzzi Massage room Steam room Indoor gymnasium Outdoor gymnasium Yoga room Jogging track

## **KIDS POOL**