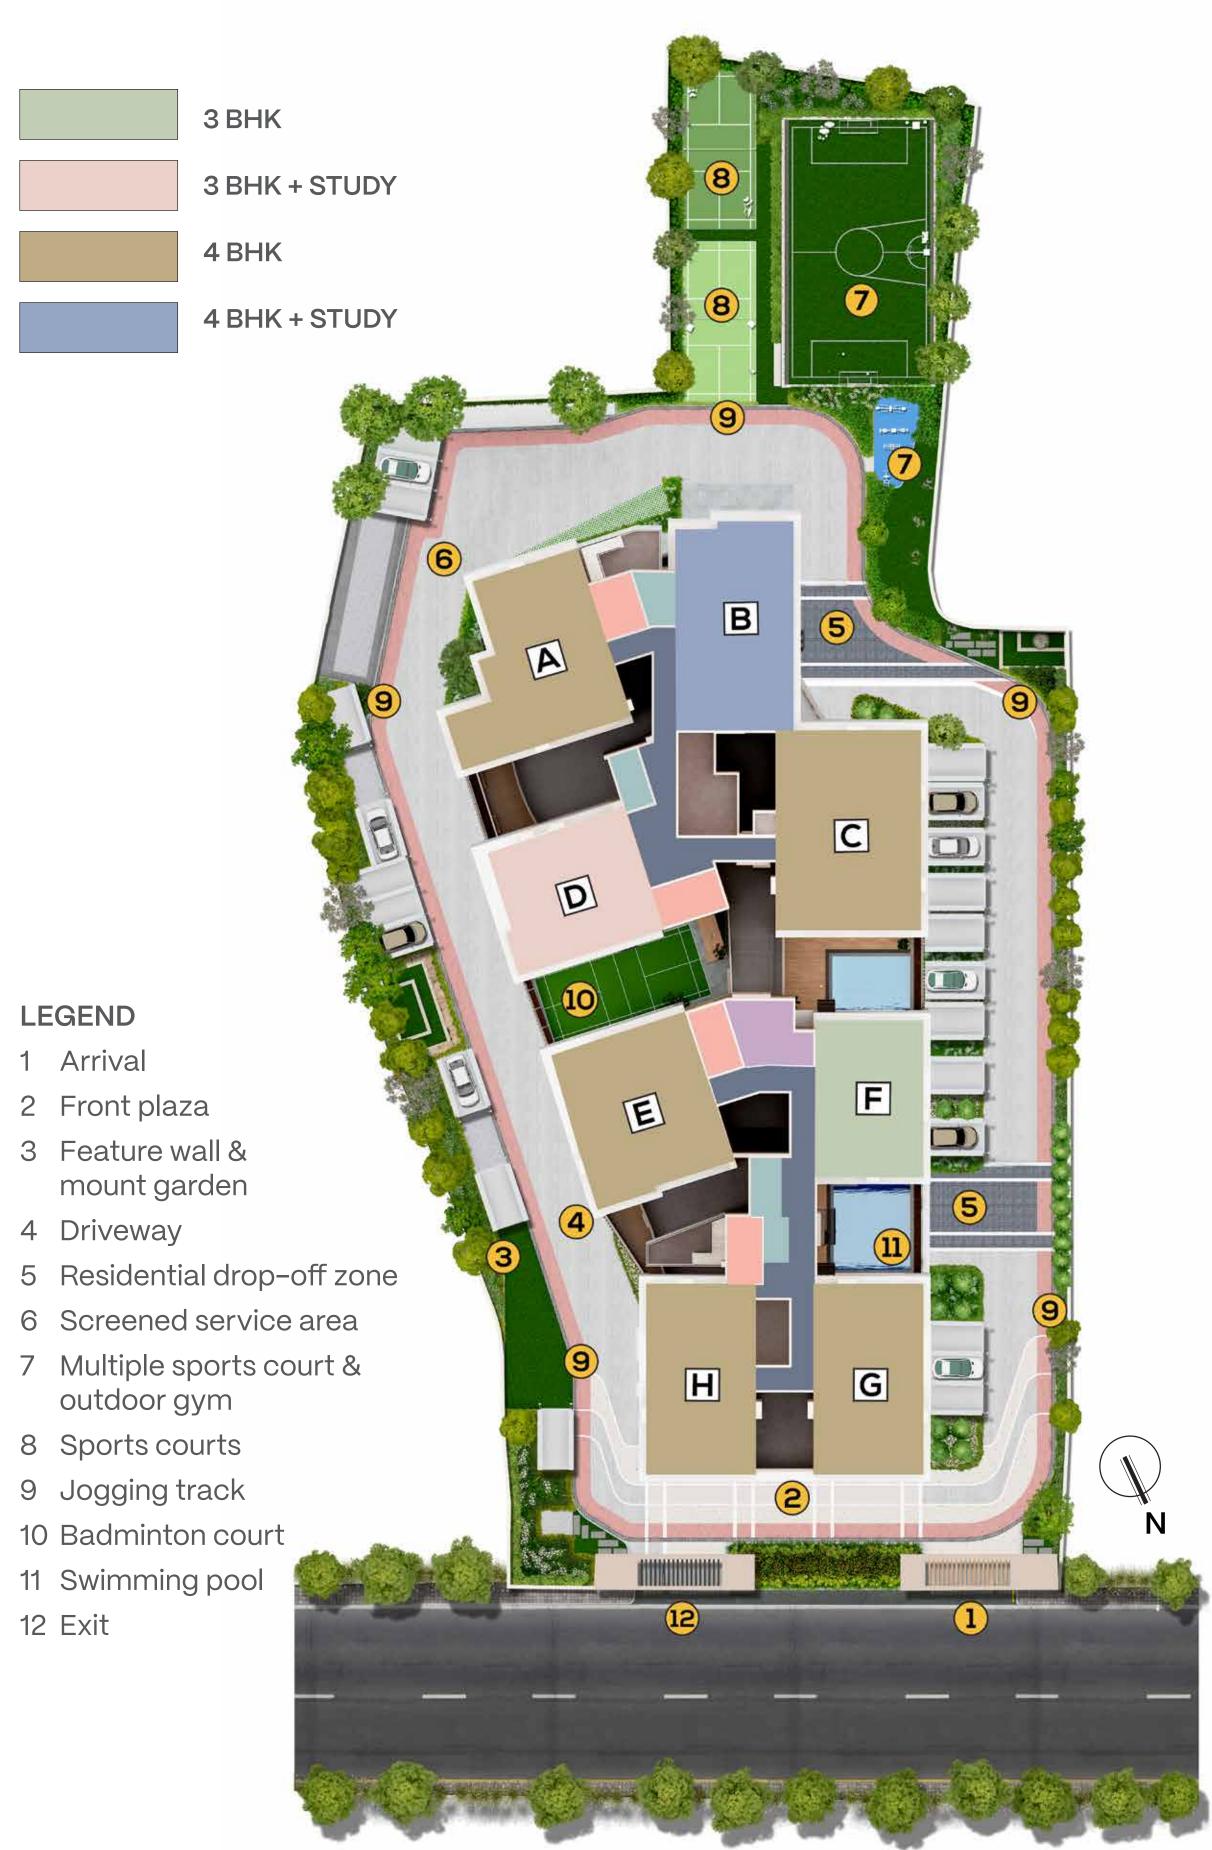

28,000 sq.ft. of Club Luxuries 35+

Activities

175+

Trees

3/4/5 BHK Simplex and Penthouses

## CRAFT A FITNESS REGIME

Swimming pool Jacuzzi Massage room Steam room Indoor gymnasium Outdoor gymnasium Yoga room Jogging track

## UNLEASH YOUR SPORTY SPIRIT

Squash court Badminton courts Foosball Volleyball Pool table Table tennis Air hockey Carrom Chess Pickle ball court Half basketball court Futsal

## NURTURE ENDLESS JOY

Kids pool Kids play room Rockwall climbing Rope & ladder climbing Slides

Ball pool Toy house Hop scotch Library Mini reading area

## CREATE TIMELESS MEMORIES

Guest room Party hall Cafeteria Mini theatre Cards room Activity room

## LOCATION

## ACCESSIBILITY THAT KEEPS YOU AHEAD OF TIME

| <b>Commute</b><br>Phoolbagan Metro<br>Airport                 | 1.5 Kms<br>10.3 Kms | <b>Education</b><br>Don Bosco School<br>La Martiniere Boys/Girls | 4.3 Kms<br>6.7 Kms |
|---------------------------------------------------------------|---------------------|------------------------------------------------------------------|--------------------|
| <b>Healthcare</b><br>Apollo Hospitals<br>Manipal Hospitals    | 3.9 Kms<br>4.1 Kms  | <b>Business Districts</b><br>Burra Bazaar<br>Dalhousie           | 3.9 Kms<br>5.3 Kms |
| <b>Shopping &amp; Entertainment</b><br>Kankurgachi Pantaloons | 0.8 Kms             |                                                                  |                    |