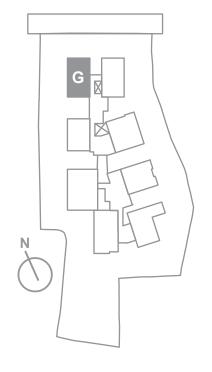

## 4 BHK I UNIT G (6th to 13th Floor)

A thoughtfully designed home facing Manicktala main road with optimal space planning and functionality.

3 side open Vaastu compliant East entry apartment.

Spacious West-facing balcony , offers great sunset views and is spacious enough for a swing and a coffee table set up.