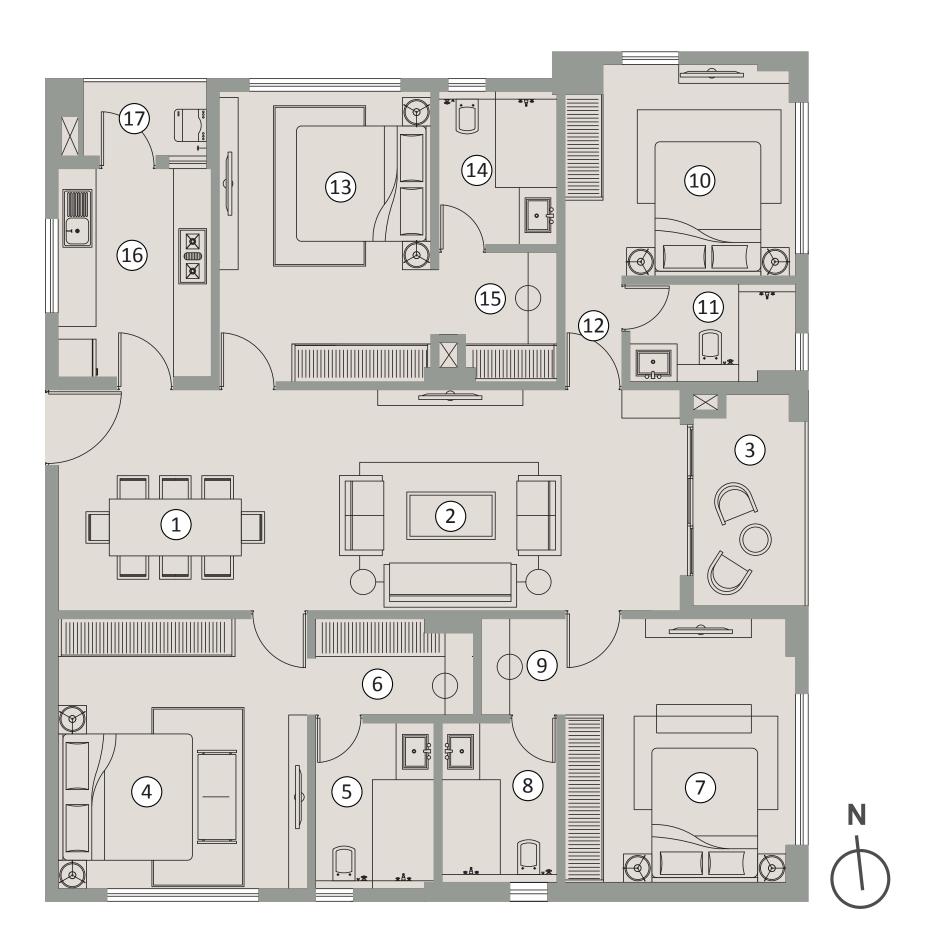

## **3 BHK + STUDY I UNIT D** (5th to 13th Floor)

Optimum space planning and functionality is the key to his home.

3 side open Vaastu compliant West entry apartment.

Spacious bedrooms with dedicated wardrobe space optimizes functionality.

An expansive East-facing balcony, seamlessly connected to the extended living and dining area and two bedrooms heightens the sense of space and provides picturesque sunrise vistas.

An additional room with powder room can double up as a children's room, study area, den or guest room.

A large kitchen with dedicated service area, makes organising chores such as laundry, dishwashing, drying, and ironing convinient.

Separate helper's area and service yard connected to the kitchen makes it easy to manage household services.

#### CARPET AREA 1241 sq.ft. | BALCONY AREA 95 sq.ft.

| No. | Space Type      | Dimension<br>(Ft. Inch) | Area<br>(sq. Ft.) |
|-----|-----------------|-------------------------|-------------------|
| 1   | DINING          | 19'9"X10'5"             |                   |
| 2   | LIVING          | 11'10"X10'5"            | 420               |
| 3   | BALCONY         | 6'6"X 10'6"             | 420               |
| 4   | POWDER TOILET   | 5'0"X5'3"               |                   |
| 5   | BEDROOM 1       | 14'0"X11'4"             |                   |
| 6   | TOILET          | 5′11″X 6′8″             | 226               |
| 7   | DRESSER         | 7'4"X4'3"               |                   |
| 8   | BEDROOM 2       | 13'0"X11'0"             |                   |
| 9   | TOILET          | 5′11″X 6′8″             | 193               |
| 10  | DRESSER         | 4'11"X3'11"             |                   |
| 11  | BEDROOM 3       | 14'0"X10'8"             | 107               |
| 12  | TOILET          | 5'0"X 10'2"             | 193               |
| 13  | STUDY           | 7'1"X 11'3"             | 79                |
| 14  | KITCHEN         | 7′4″X 11′0″             | 10.4              |
| 15  | SERVICE YARD    | 4′6″X 6′0″              | 104               |
|     | SERVANT QUARTER | 5′11″X 7′11″            | 45                |