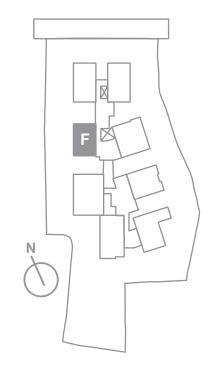

## **3 BHK I UNIT F** (5th to 12th Floor)

A lavish home that provides residents with a sense of openness and opulence of space.

3 side open Vaastu compliant East entry apartment.

The large living–dining space is an ideal setting for social gathering and hosting elegant dinners.