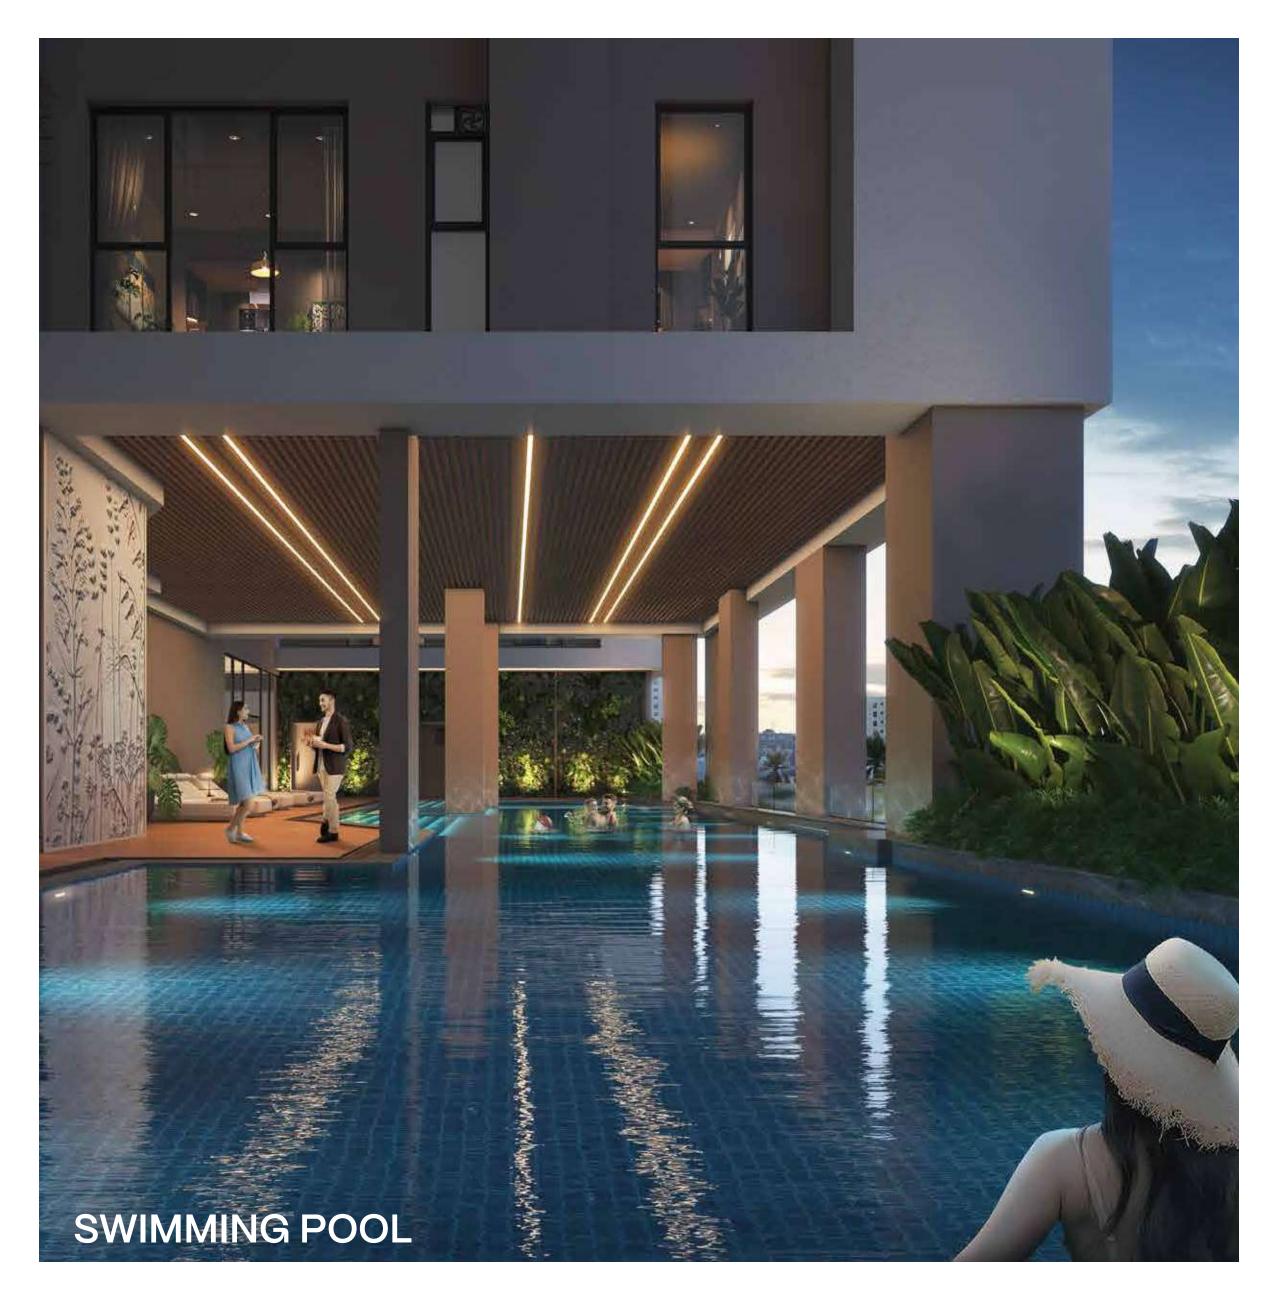

## CRAFT A FITNESS REGIME

Swimming pool Jacuzzi Massage room Steam room Indoor gymnasium Outdoor gymnasium Yoga room Jogging track