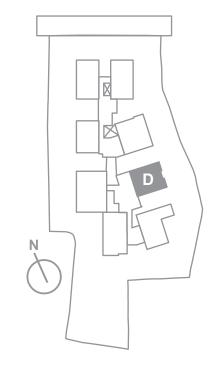

## **3 BHK + STUDY I UNIT D** (5th to 13th Floor)

Optimum space planning and functionality is the key to his home.

3 side open Vaastu compliant West entry apartment.

Spacious bedrooms with dedicated wardrobe space optimizes functionality.