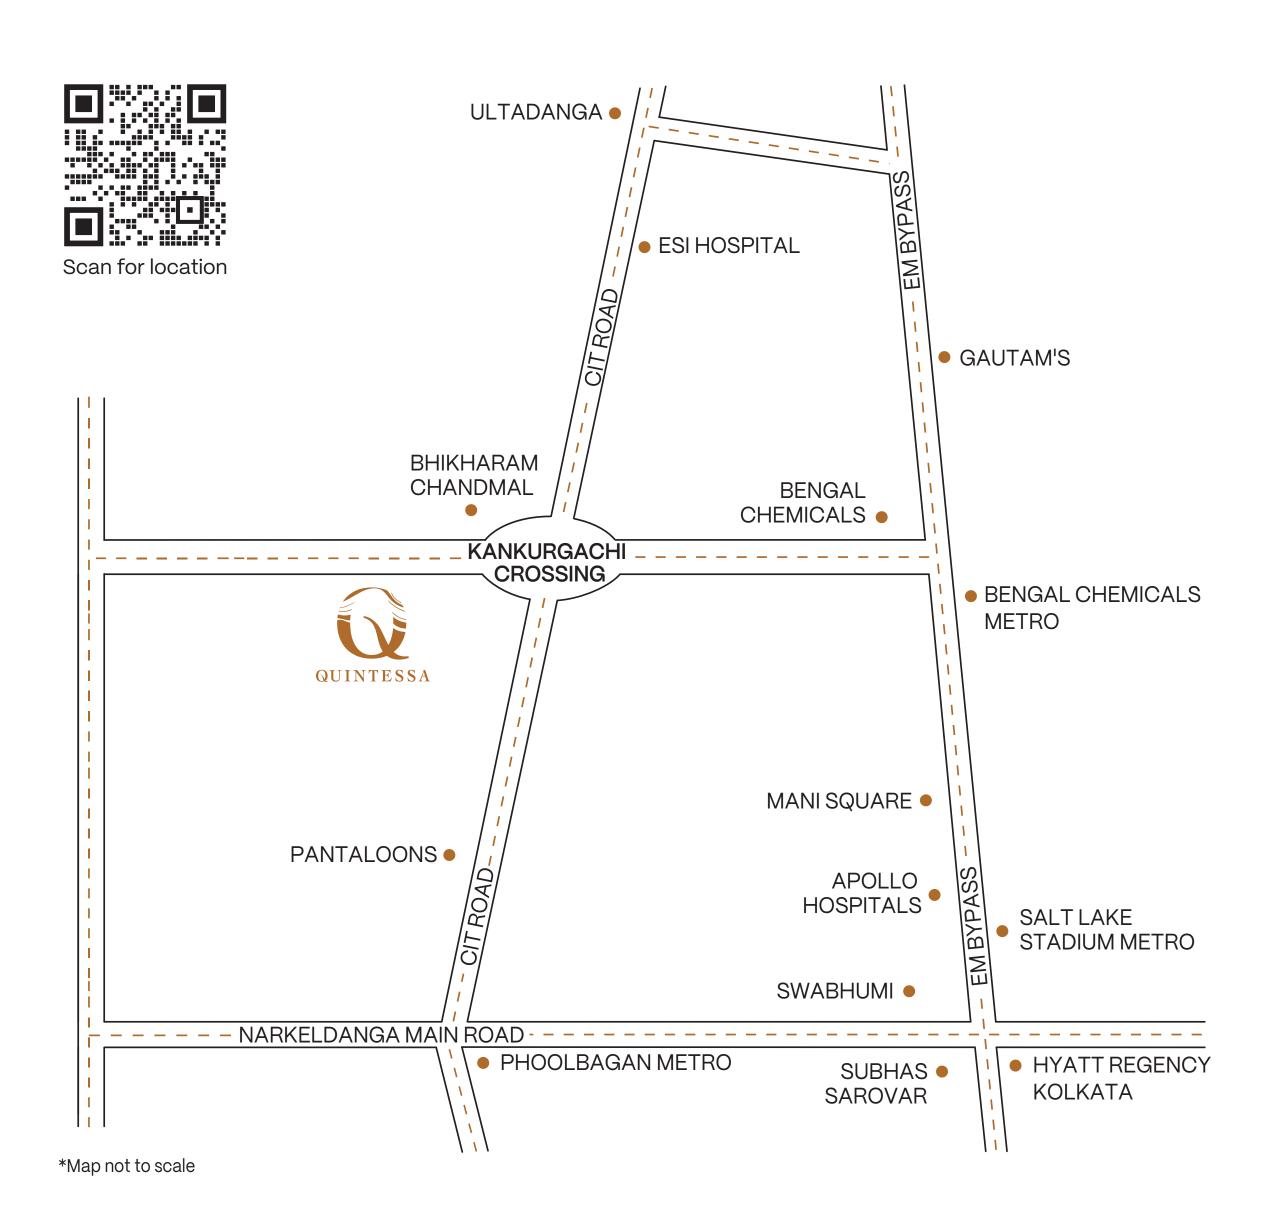

## LOCATION

## ACCESSIBILITY THAT KEEPS YOU AHEAD OF TIME

| <b>Commute</b><br>Phoolbagan Metro<br>Airport                 | 1.5 Kms<br>10.3 Kms | <b>Education</b><br>Don Bosco School<br>La Martiniere Boys/Girls | 4.3 Kms<br>6.7 Kms |
|---------------------------------------------------------------|---------------------|------------------------------------------------------------------|--------------------|
| <b>Healthcare</b><br>Apollo Hospitals<br>Manipal Hospitals    | 3.9 Kms<br>4.1 Kms  | <b>Business Districts</b><br>Burra Bazaar<br>Dalhousie           | 3.9 Kms<br>5.3 Kms |
| <b>Shopping &amp; Entertainment</b><br>Kankurgachi Pantaloons | 0.8 Kms             |                                                                  |                    |

| Kankurgachi Pantaloons | 0.8 KMS |
|------------------------|---------|
| Mani Square            | 1.9 Kms |