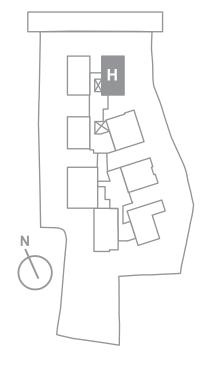

## **4 BHK I UNIT H** (6th to 13th Floor)

A thoughtfully designed home facing Manicktala main road with optimal space planning and functionality.

3 side open Vaastu compliant West entry apartment.

Spacious East-facing balcony offers great sunrise views, with ample space for a swing and a coffee table set up.