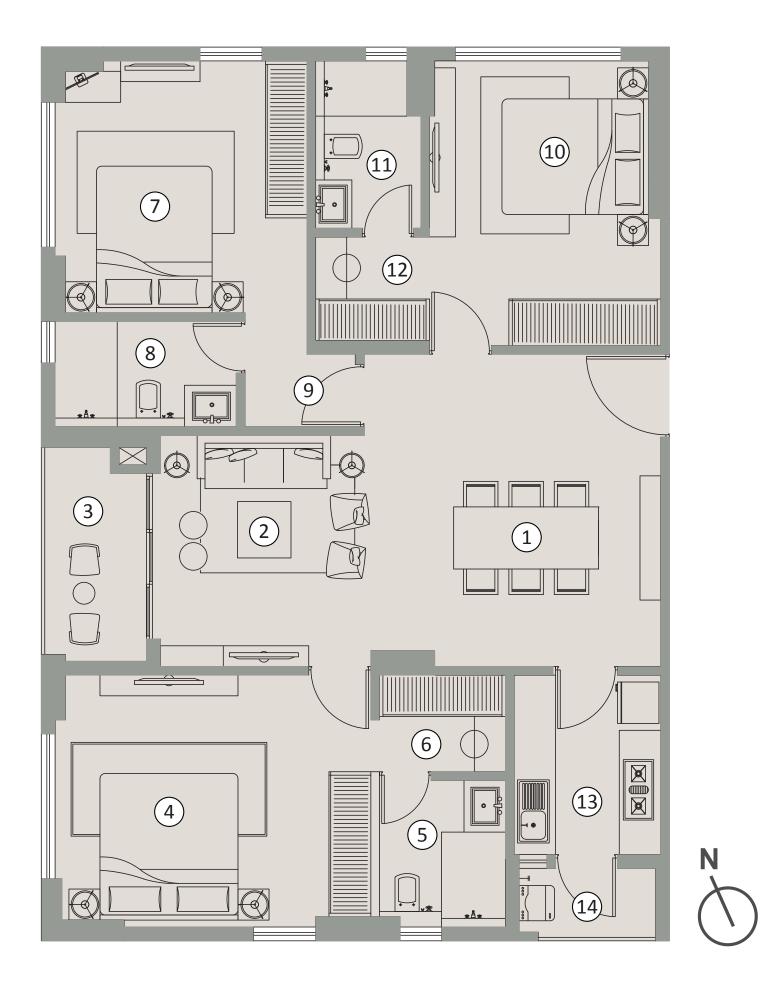

## 4 BHK I UNIT E (5th to 12th Floor)

This is a Sunrise view home with spacious bedrooms and large wardrobe spaces.

3 side open Vaastu compliant West entry apartment.

The large living-dining space is an ideal setting for social gathering and hosting elegant dinners.

An expansive East-facing balcony, seamlessly connected to the extended living and dining area and two bedrooms heighten the sense of space and provides picturesque sunrise vistas.

A large kitchen with dedicated service area, makes organising chores such as laundry, dishwashing, drying, and ironing convinient.

Separate helper's area and service yard connected to the kitchen makes it easy to manage household services.

#### CARPET AREA 1549 sq.ft. | BALCONY AREA 88 sq.ft.

| No. | Space Type      | Dimension<br>(Ft. Inch) | Area<br>(sq. Ft.) |
|-----|-----------------|-------------------------|-------------------|
| 1   | DINING          | 13'0" X 11'6"           |                   |
| 2   | LIVING          | 19'4" X 11'6"           | 433               |
| 3   | BALCONY         | 6'0"X 9'7"              |                   |
| 4   | BEDROOM 1       | 13'0" X 14'0"           |                   |
| 5   | TOILET          | 6'2" X 8'7"             | 274               |
| 6   | DRESSER         | 8'7" X 5'0"             |                   |
| 7   | BEDROOM 2       | 12'0" X 13'8"           |                   |
| 8   | TOILET          | 6'0" X 8'3"             | 231               |
| 9   | DRESSER         | 4'4" X 5'0"             |                   |
| 10  | BEDROOM 3       | 12'0" X 11'0"           |                   |
| 11  | TOILET          | 8'7" X 5'1"             | 186               |
| 12  | FOYER           | 2'11" X 5'6"            |                   |
| 13  | BEDROOM 4       | 11'O" X 15'1"           |                   |
| 14  | TOILET          | 6'2" X 7'11"            | 252               |
| 15  | DRESSER         | 6'2" X 6'9"             |                   |
| 16  | KITCHEN         | 7'11" X 10'10"          | 110               |
| 17  | SERVICE YARD    | 6′5″ X 4′0″             | 112               |
|     | SERVANT QUARTER | 7'4" X 12'0"            | 66                |